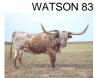

## **HUBBELLS MISS GLEAM**

 Date of Birth:
 02/24/2000

 Registration 1:
 C204801

 Registration 2:
 236035

Breeder: BERGQUIST LONGHORNS

Owner: MARK HUBBELL

Hubbells Miss Gleam is one of my favorite cows. I can't fault her in any way, another genetic gold mine. She's a big cow with 56.5 inches tip to tip on 8/14/04 with a lot more total horn. Her 2003 bull calf, Hubbells Red Rock, by Overwhelming Icon is awesome. He has been sold to Terry Brown in Ohio. In 2004 Gleam had a heifer that is perfect just like her mother. Pictured above is Miss Gleam with her 2010 heifer calf out of JP Rio Grande.