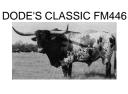

## **HUBBELLS MISS GLEAM**

 Date of Birth:
 02/24/2000

 Registration 1:
 C204801

 Registration 2:
 236035

Breeder: BERGQUIST LONGHORNS

Owner: MARK HUBBELL

Hubbells Miss Gleam is one of my favorite cows. I can't fault her in any way, another genetic gold mine. She's a big cow with 56.5 inches tip to tip on 8/14/04 with a lot more total horn. Her 2003 bull calf, Hubbells Red Rock, by Overwhelming Icon is awesome. He has been sold to Terry Brown in Ohio. In 2004 Gleam had a heifer that is perfect just like her mother. Pictured above is Miss Gleam with her 2010 heifer calf out of JP Rio Grande.

**TTT:** 66.7500 on 03/14/2013

HUBBELLS MISS GLEAM

**DELTA GLEAM** 

Courtesy of Hubbell Longhorns

DELTA MARDI GRAS

**DELTA EMERALD** 