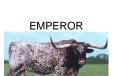

## **HUBBELLS MISS GLEAM**

 Date of Birth:
 02/24/2000

 Registration 1:
 C204801

 Registration 2:
 236035

Breeder: BERGQUIST LONGHORNS

Owner: MARK HUBBELL

Hubbells Miss Gleam is one of my favorite cows. I can't fault her in any way, another genetic gold mine. She's a big cow with 56.5 inches tip to tip on 8/14/04 with a lot more total horn. Her 2003 bull calf, Hubbells Red Rock, by Overwhelming Icon is awesome. He has been sold to Terry Brown in Ohio. In 2004 Gleam had a heifer that is perfect just like her mother. Pictured above is Miss Gleam with her 2010 heifer calf out of JP Rio Grande.