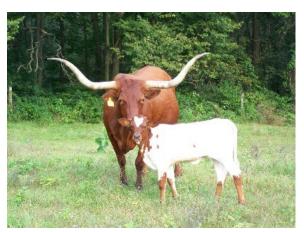

## **HUBBELLS MISS GLEAM**

 Date of Birth:
 02/24/2000

 Registration 1:
 C204801

 Registration 2:
 236035

Breeder: BERGQUIST LONGHORNS

Owner: MARK HUBBELL

Hubbells Miss Gleam is one of my favorite cows. I can't fault her in any way, another genetic gold mine. She's a big cow with 56.5 inches tip to tip on 8/14/04 with a lot more total horn. Her 2003 bull calf, Hubbells Red Rock, by Overwhelming Icon is awesome. He has been sold to Terry Brown in Ohio. In 2004 Gleam had a heifer that is perfect just like her mother. Pictured above is Miss Gleam with her 2010 heifer calf out of JP Rio Grande.