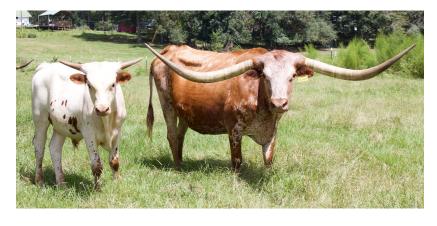

## **Hubbells Safari Stacey**

09/08/2010 Date of Birth: Registration 1: CI275206 Sale Price: \$9,500.00

Massive 80"+ lateral horns. Stacy was hand selected to jumpstart the Hicks Cattle Company longhorn program into the right direction. Currently, she is bred to CV Call of Duty with embryos to 50/50 and Drag Iron in our recipe herd. We are excited to see what she has in store for HCC and the longhorn breed.

TTT: 80.0000 on 04/26/2020

**RIO SAFARI CHEX 788** 

**Hubbells Safari Stacey** 

HUBBELL'S RIO CEROLE

Courtesy of Hicks Cattle Company

JP RIO GRANDE

NIGHT SAFARI BL833

JP RIO GRANDE