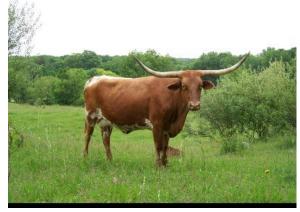

## **DH GUMAN'S LIL' SIS**

Date of Birth: 02/14/2004 Registration 1: CT235211

Breeder: **HUNT / GEURIN PARTNERSHIP** 

Owner: MARK HUBBELL

Lil' Sis is a full sister to GUNMAN!! Wow, what an opportunity. We purchased Lil' Sis at the Midwest Invitational Sale and are excited to see what she can do when crossed with our bull power. Lil' Sis was AI'D to Rio Grande 2/1/06. We believe this will be an awesome cross bull or heifer.