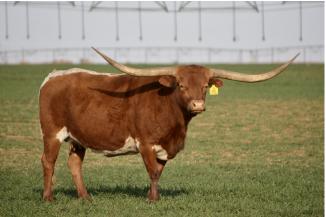

## **CV RIOS ELLA BELL**

| Date of Birth:         |  |
|------------------------|--|
| <b>Registration 1:</b> |  |
| Breeder:               |  |

09/20/2014 CTI297827 Todd and Kelli McKnight

Courtesy of TS Adcock Longhorns

J.R. GRAND SLAM

SOLD!! to J&S Ranch in Ooltewah, TN. Ella Bell has 77.5" TTT and is sired by the ultimate bull, 80.8750" TTT, JP Rio Grande. She is out of a 76" TTT daughter of Shalako Chex who is a son of VJ Tommie and 80" TTT, Tri-W Legends A - Do. Genetics for the all around longhorn. Her offspring are Millennium Futurity eligible. Currently open and unexposed with last standing heat on 6/18/22.