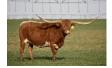

J.R. GRAND SLAM

SOLD!! to J&S Ranch in Ooltewah, TN. Ella Bell has 77.5" TTT and is sired by the ultimate bull, 80.8750" TTT, JP Rio Grande. She is out of a 76" TTT daughter of Shalako Chex who is a son of VJ Tommie and 80" TTT, Tri-W Legends A - Do. Genetics for the all around longhorn. Her offspring are Millennium Futurity eligible. Currently open and unexposed with last standing heat on 6/18/22.