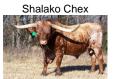

J.R. GRAND SLAM

SOLD!! to J&S Ranch in Ooltewah, TN. Ella Bell has 77.5" TTT and is sired by the ultimate bull, 80.8750" TTT, JP Rio Grande. She is out of a 76" TTT daughter of Shalako Chex who is a son of VJ Tommie and 80" TTT, Tri-W Legends A - Do. Genetics for the all around longhorn. Her offspring are Millennium Futurity eligible. Currently open and unexposed with last standing heat on 6/18/22.