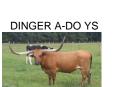

J.R. GRAND SLAM

SOLD!! to J&S Ranch in Ooltewah, TN. Ella Bell has 77.5" TTT and is sired by the ultimate bull, 80.8750" TTT, JP Rio Grande. She is out of a 76" TTT daughter of Shalako Chex who is a son of VJ Tommie and 80" TTT, Tri-W Legends A - Do. Genetics for the all around longhorn. Her offspring are Millennium Futurity eligible. Currently open and unexposed with last standing heat on 6/18/22.

## 77.5000 on 03/05/2022

CV RIOS ELLA BELL

J.R. SEQUENTIAL

LAMB'S POWER PLAY

TX W ROSE BUD

VJ TOMMIE (AKA UNLIMITED)

Tri W Legends A-Do

HL Classic Cream